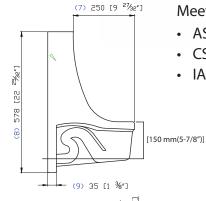

#### **SPECIFICATIONS**

### **CODES & STANDARDS**

Meets or exceeds the following:

- ASME A112.19.2
- CSA B45.1
- IAPMO/cUPC

(800) 888-4458 www.briggsplumbing.com rev 2016 10 26 jr