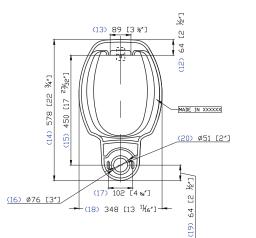

## HILTON™ HEU

Siphon-jet Urinal, 0.5 gpf/ 1.9 lpf

#### **FEATURES**

- · High-gloss vitreous china
- Siphon-jet Flushing Action
- 34" top inlet spud
- High efficiency-consumption 0.5 gpf / 1.9 lpf
- · Integral flushing rim
- · Hanging bracket included
- WaterSense® Apporved when used with an approved flush valve
- · Flush valve not included
- ADA compliant when installed with max 17" rim height



#### **SPECIFICATIONS**







# 60 [2 (21) Ø40 [1 %6"] (26) Ø120 [4 ¾″] 360

### **CODES & STANDARDS**

Meets or exceeds the following:

- ASME A112.19.2
- CSA B45.1
- IAPMO/cUPC





(800) 888-4458 www.briggsplumbing.com rev 2016 10 26 jr