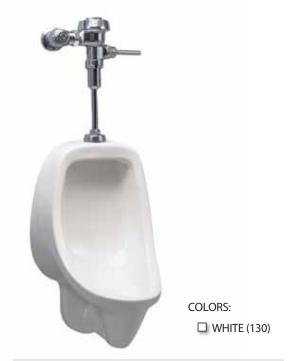

## HILTON™ HEU

Siphon-jet Urinal, 0.5 gpf/ 1.9 lpf

#### **FEATURES**

- · High-gloss vitreous china
- Siphon-jet Flushing Action
- 34" top inlet spud
- High efficiency-consumption 0.5 gpf / 1.9 lpf
- · Integral flushing rim
- · Hanging bracket included
- WaterSense® Apporved when used with an approved flush valve
- · Flush valve not included
- ADA compliant when installed with max 17" rim height