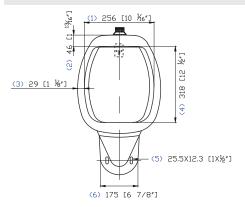

## HILTON™ HEU

Siphon-jet Urinal, 0.5 gpf/ 1.9 lpf

#### **FEATURES**

- · High-gloss vitreous china
- Siphon-jet Flushing Action
- 34" top inlet spud
- High efficiency-consumption 0.5 gpf / 1.9 lpf
- · Integral flushing rim
- · Hanging bracket included
- WaterSense® Apporved when used with an approved flush valve
- · Flush valve not included
- ADA compliant when installed with max 17" rim height



#### **SPECIFICATIONS**







# 60 [2 (21) Ø40 [1 %6"] (26) Ø120 [4 ¾″] 360

### **CODES & STANDARDS**

Meets or exceeds the following:

- ASME A112.19.2
- CSA B45.1
- IAPMO/cUPC





(800) 888-4458 www.briggsplumbing.com rev 2016 10 26 jr